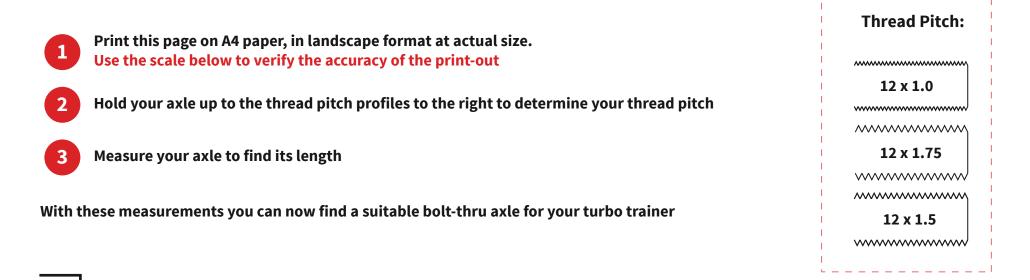

## **Thru Axle Measurement**

| Axle head |               | Place axle here to measure length |  |        |  |  |   |  |         |         |         |         |         |         |         |         | 12mm    |     |         |         |         |     |
|-----------|---------------|-----------------------------------|--|--------|--|--|---|--|---------|---------|---------|---------|---------|---------|---------|---------|---------|-----|---------|---------|---------|-----|
|           | <br>Millimete | <br>rs                            |  | <br>50 |  |  |   |  | <br>100 | <br>110 | <br>120 | <br>130 | <br>140 | <br>150 | <br>160 | <br>170 | <br>180 | 190 | <br>200 | <br>210 | <br>220 | 230 |
|           | Inches        | 1                                 |  | 2      |  |  | 3 |  | 4       |         |         | 5<br>   |         | 6       |         |         | 7<br>   |     | 8       |         |         | 9   |